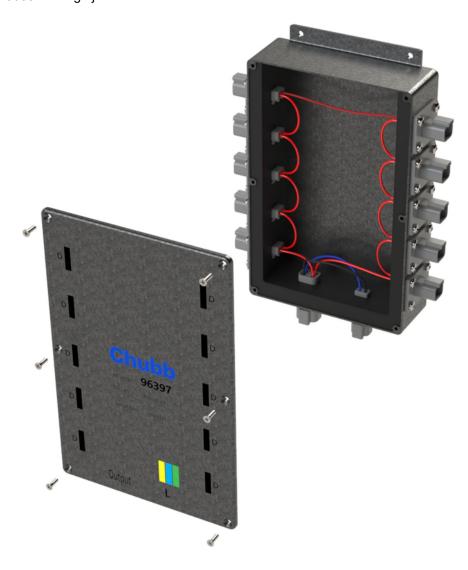

## Internal "series" wiring

96397 - Large junction box

96398 - Small junction box.