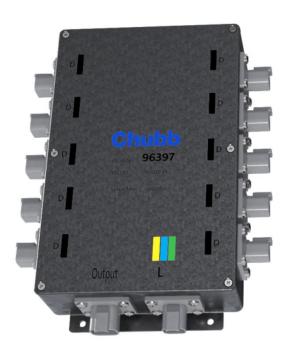

#### Part numbers

- 96397 Large Junction box. Suitable for connecting up to 10 x PEFS LOP cylinders.
- 96398 Small Junction box. Suitable for connecting up to 3 x PEFS LOP cylinders.

#### **Features**

- Deutsch connectors with permanent encapsulation.
- No internal connections required.
- External flange mounts
- Supplied with matching connectors and blanking plugs for unused Inputs.
- Labelled and colour coded Inputs/Output for easy identification.
  - "D" = Discharge confirmation switch input
  - "L" = Low pressure monitoring switch input