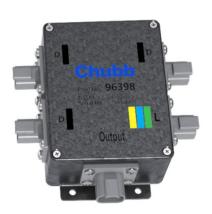

#### Part numbers

- 96397 Large Junction box. Suitable for connecting up to 10 x PEFS LOP cylinders.
- 96398 Small Junction box. Suitable for connecting up to 3 x PEFS LOP cylinders.

#### **Features**

- Deutsch connectors with permanent encapsulation.
- No internal connections required.
- External flange mounts
- Supplied with matching connectors and blanking plugs for unused Inputs.
- Labelled and colour coded Inputs/Output for easy identification.
  - "D" = Discharge confirmation switch input
  - "L" = Low pressure monitoring switch input