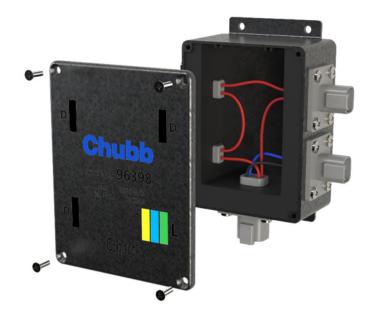

## Internal "series" wiring

96397 - Large junction box

96398 - Small junction box.